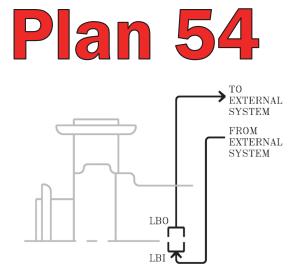

**Description:** Plan 54 is an external system supplying clean BARRIER fluid to an Arrangement 3 dual seal at greater pressure than the process pressure being sealed. Pressure and circulation are provided for by an external pump or pressure system.

**Objective:** Same as Plan 53A and will provide constant pressure and flow through circulation system.

Advantages: Same as Plan 53A but provides excellent circulation and cooling. Can be used on multiple seals to reduce cost. The barrier fluid enters the seal and exits in a once in and once out fashion.